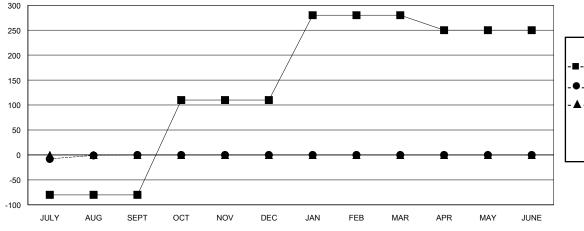

### GOALS AND ACTUAL MEMBERS CUMULATIVE

| -■- MEMBER GROWTH NET GOAL        |  |
|-----------------------------------|--|
| - ● - MEMBER GROWTH ACTUAL        |  |
| - ▲ - LAST YEAR MEMBERSHIP ACTUAL |  |
|                                   |  |
|                                   |  |
|                                   |  |

# GMT: JAYESH THAKKAR LOCATION INDIA GMT CA Clubs Members

| Clubs  RESULTS FOR 2017-2018 |               |           |               | Members               |                           |                         |                                              |
|------------------------------|---------------|-----------|---------------|-----------------------|---------------------------|-------------------------|----------------------------------------------|
|                              |               |           |               | RESULTS FOR 2017-2018 |                           |                         |                                              |
| QUARTER                      | NEW CLUB GOAL | NEW CLUBS | DROPPED CLUBS | QUARTER               | MEMBER GROWTH NET<br>GOAL | MEMBER GROWTH<br>ACTUAL | DROPPED MEMBERS ACTUAL (including transfers) |
| JULY/AUG/SEPT                | 1             | 18        | 1             | JULY/AUG/SEPT         | -80                       | 421                     | 422                                          |
| OCT/NOV/DEC                  | 2             | 0         | 0             | OCT/NOV/DEC           | 190                       | 0                       | 0                                            |
| JAN/FEB/MAR                  | 1             | 0         | 0             | JAN/FEB/MAR           | 170                       | 0                       | 0                                            |
| APR/MAY/JUNE                 | 1             | 0         | 0             | APR/MAY/JUNE          | -30                       | 0                       | 0                                            |