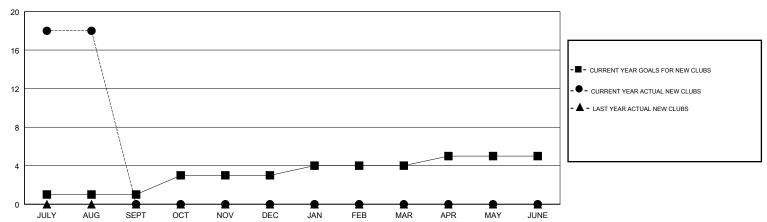

#### GOALS AND ACTUAL NEW CLUBS CUMULATIVE

# GMT: JAYESH THAKKAR LOCATION INDIA GMT CA Clubs Members

| Clubs  RESULTS FOR 2017-2018 |               |           |               | Members               |                           |                         |                                              |
|------------------------------|---------------|-----------|---------------|-----------------------|---------------------------|-------------------------|----------------------------------------------|
|                              |               |           |               | RESULTS FOR 2017-2018 |                           |                         |                                              |
| QUARTER                      | NEW CLUB GOAL | NEW CLUBS | DROPPED CLUBS | QUARTER               | MEMBER GROWTH NET<br>GOAL | MEMBER GROWTH<br>ACTUAL | DROPPED MEMBERS ACTUAL (including transfers) |
| JULY/AUG/SEPT                | 1             | 18        | 1             | JULY/AUG/SEPT         | -80                       | 421                     | 422                                          |
| OCT/NOV/DEC                  | 2             | 0         | 0             | OCT/NOV/DEC           | 190                       | 0                       | 0                                            |
| JAN/FEB/MAR                  | 1             | 0         | 0             | JAN/FEB/MAR           | 170                       | 0                       | 0                                            |
| APR/MAY/JUNE                 | 1             | 0         | 0             | APR/MAY/JUNE          | -30                       | 0                       | 0                                            |